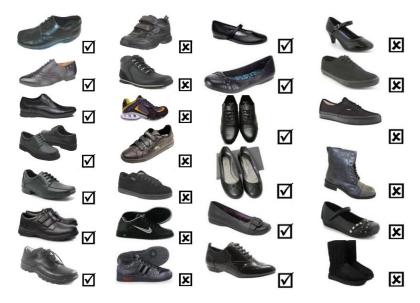

# **Examples of acceptable shoes**

The following examples show what types of shoe styles are acceptable and suitable to be worn with school uniform. They should be entirely black and leather or a leather style in appearance. They should not have any logos or writing on them. Trainers, canvas plimsolls/pumps, boots (long or ankle), high heels or sandals are not acceptable. Shoes should not be adorned with metallic trims or decorations.